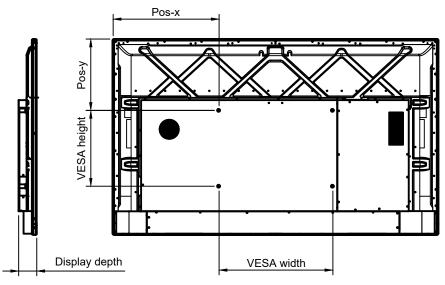

## FIET ME LET ME FIELP!

Share, inspire, have fun! With CTOUCH by your side.

**CTOUCH®** 

|                    | 55 inch | 65 inch | 75 inch | 86 inch |  |  |  |
|--------------------|---------|---------|---------|---------|--|--|--|
| Frontal Height     | 789     | 910     | 1033    | 1172    |  |  |  |
| Frontal Width      | 1279    | 1498    | 1718    | 1966    |  |  |  |
| Display Depth      | 99      | 95      | 96      | 96      |  |  |  |
| VESA Height        | 400     | 400     | 400     | 400     |  |  |  |
| VESA Width         | 400     | 500     | 600     | 800     |  |  |  |
| VESA pos-x         | 440     | 499     | 559     | 590     |  |  |  |
| VESA pos-y         | 240     | 293     | 377     | 530     |  |  |  |
| Measurements in mm |         |         |         |         |  |  |  |