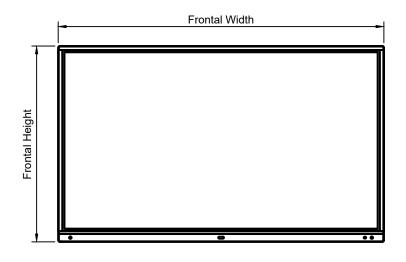

## FIET ME LET ME FIELP!

Share, inspire, have fun! With CTOUCH by your side.

**CTOUCH®** 

|                    | 55 inch | 65 inch | 75 inch | 86 inch |  |  |  |
|--------------------|---------|---------|---------|---------|--|--|--|
| Frontal Height     | 789     | 910     | 1033    | 1172    |  |  |  |
| Frontal Width      | 1279    | 1498    | 1718    | 1966    |  |  |  |
| Display Depth      | 99      | 95      | 96      | 96      |  |  |  |
| VESA Height        | 400     | 400     | 400     | 400     |  |  |  |
| VESA Width         | 400     | 500     | 600     | 800     |  |  |  |
| VESA pos-x         | 440     | 499     | 559     | 590     |  |  |  |
| VESA pos-y         | 240     | 293     | 377     | 530     |  |  |  |
| Measurements in mm |         |         |         |         |  |  |  |